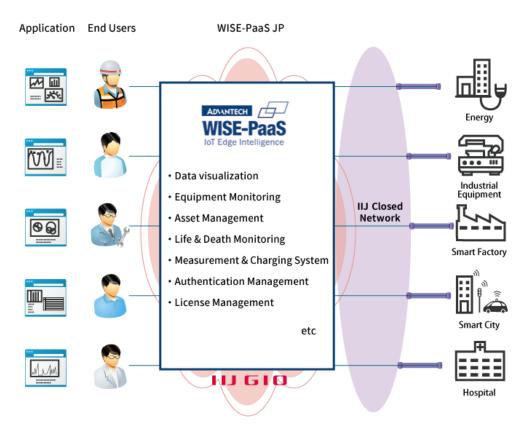

## Main features of WISE-PaaS JP

# Systems required for IIoT fully covered

We provide comprehensively a lineup of integrated service packages, including basic systems from devices and edge servers that collects data, to network and cloud, in addition to applications necessary for specific tasks such as production management, equipment monitoring and energy management systems, etc. Therefore, customers can easily install an IIoT system simply by selecting the necessary components.

#### ■ Establishment of highly secure system

Since the data collection uses a mobile service with a closed network connection, data transfer and remote control are possible in a closed network environment, allowing customers to build secure systems that isolate factories and equipment from external threats.

# Conceptual diagram of the service

In addition, Advantech and IIJ have partnered with SI companies specializing in various industries such as logistics, traffic, transportation and energy, to continuously promote the development and expansion of "domain-specific solutions" utilizing the scheme provided by WISE-PaaS JP.